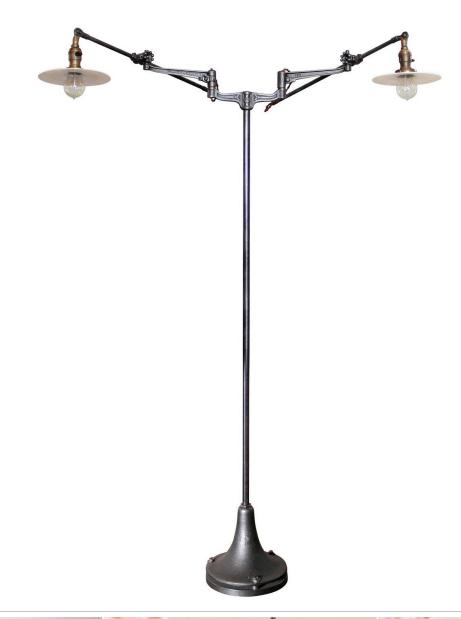

## DOUBLE-ARM MILK-GLASS FLOOR LAMP

OC-LI-22

Double arm factory machine lamp with milk glass shades. Cast iron base measures 9 1/2" in diameter, and 9" in height. Base pole measures 58 1/2" to top of middle bracket. Middle bracket measures 9  $1/2" \ge 1/2"$ . Arm brackets measure 8  $3/4" \ge 1/2"$ . Arm poles measure 19" in length. End of arm pole to lip of shade measures 5 1/2". Milk glass shades measures 8" in diameter. The minimum adjustable overall height measures 63 1/4" maximum measures 87". Maximum overall adjustable width measures 67", minimum measures 9 1/2".