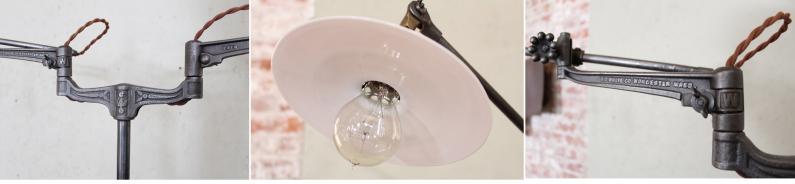

## DOUBLE-ARM MILK-GLASS FLOOR LAMP

OC-LI-22

Double arm factory machine lamp with milk glass shades. Cast iron base measures 9 1/2" in diameter, and 9" in height. Base pole measures 58 1/2" to top of middle bracket. Middle bracket measures 9  $1/2" \ge 1/2"$ . Arm brackets measure 8  $3/4" \ge 1/2"$ . Arm poles measure 19" in length. End of arm pole to lip of shade measures 5 1/2". Milk glass shades measures 8" in diameter. The minimum adjustable overall height measures 63 1/4" maximum measures 87". Maximum overall adjustable width measures 67", minimum measures 9 1/2".