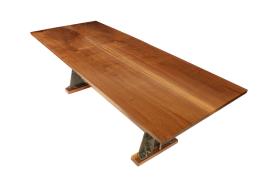

## BOOK-MATCHED BLACK WALNUT CRANK TABLE

This table combines the rich, intricate characteristics of two exemplary materials: cast-iron and walnut. Bookmatched slabs form the top and the adjustable base is from a machine found in a prewar furniture factory. No two castings are alike, and the slight imperfections are perfection to the eye—especially when paired with the warmth and grace of walnut's elegant color and figure. The stretcher is a solid walnut beam and the crank wheel on the side controls the table height from 24"–33"

TA-5112

Length — 96" Width — 40" Height — 26"-35"

27 Main Street, Suite 4 Oakville, CT 06779 Info@getbackinc.com T 860 274 9991