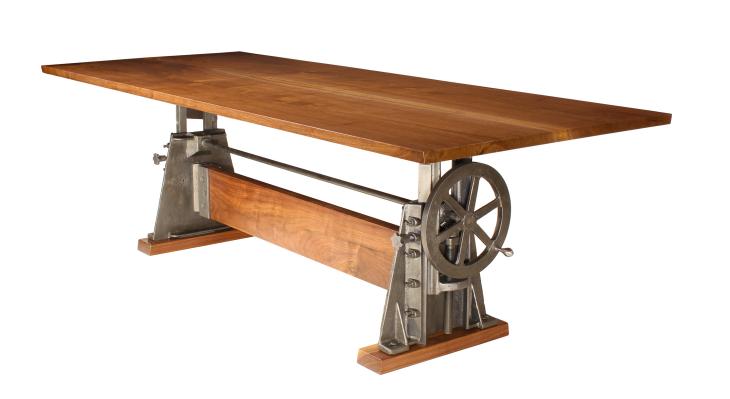

## BOOK-MATCHED BLACK WALNUT CRANK TABLE

This table combines the rich, intricate characteristics of two exemplary materials: cast-iron and walnut. Bookmatched slabs form the top and the adjustable base is from a machine found in a prewar furniture factory. No two castings are alike, and the slight imperfections are perfection to the eye—especially when paired with the warmth and grace of walnut's elegant color and figure. The stretcher is a solid walnut beam and the crank wheel on the side controls the table height from 24"–33"