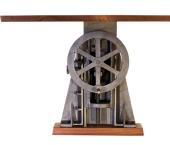

## BOOK-MATCHED BLACK WALNUT CRANK TABLE

This table combines the rich, intricate characteristics of two exemplary materials: cast-iron and walnut. Bookmatched slabs form the top and the adjustable base is from a machine found in a prewar furniture factory. No two castings are alike, and the slight imperfections are perfection to the eye—especially when paired with the warmth and grace of walnut's elegant color and figure. The stretcher is a solid walnut beam and the crank wheel on the side controls the table height from 24"–33"