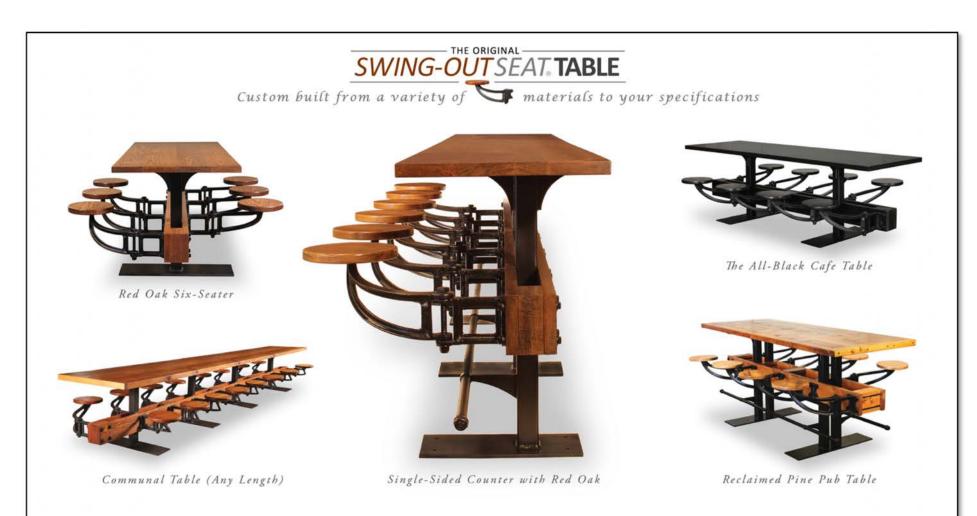

# INTRODUCING THE ORIGINAL -SWING-OUTSEAT SWING-OUTSEAT TABLE

An exquisite alternative to traditional indoor and outdoor seating

#### INDUSTRIAL REIMAGINED

Our Swing-Out Seats & Tables lie at the heart of the industrial-modern aesthetic of American furniture.

Reminiscent of the cafeteria tables found in early-20th-century schools and factories, The Get Back Original Swing-Out Seats & Tables are two of our hallmark products. The seats are sand cast with premium ductile iron, and the tables are fabricated in our Oakville workshop.

Our Swing-Out-Seats & Tables are built to suit and are fully customizable. Options include number of seats, height, length & foot rail. Choice of materials: ipé, oak, pine, poplar, alder, walnut, reclaimed, steel, glass & more. Outdoor options available.