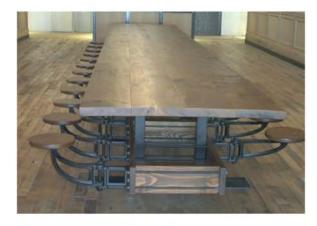

#### INDUSTRIAL REIMAGINED

Our Swing-Out Seats & Tables lie at the heart of the industrial-modern aesthetic of American furniture.

Reminiscent of the cafeteria tables found in early-20th-century schools and factories, The Get Back Original Swing-Out Seats & Tables are two of our hallmark products. The seats are sand cast with premium ductile iron, and the tables are fabricated in our Oakville workshop.

Our Swing-Out-Seats & Tables are built to suit and are fully customizable. Options include number of seats, height, length & foot rail. Choice of materials: ipé, oak, pine, poplar, alder, walnut, reclaimed, steel, glass & more. Outdoor options available.