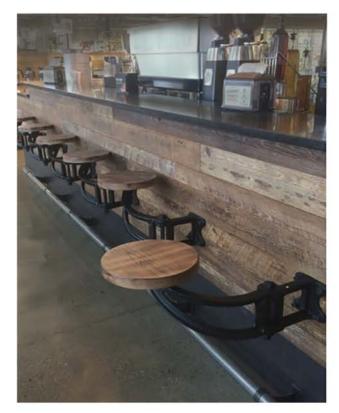

Designers have found our Swing-Out Seats & Tables are the perfect alternative-seating solution for their commercial projects like beer gardens, communal-dining restaurants, coffeehouses & cafes. These are also ideal for home use in the kitchen or dining room.

Our Swing-Out-Seats & Tables are built to suit and are fully customizable. Options include number of seats, height, length & foot rail. Choice of materials: ipé, oak, pine, poplar, alder, walnut, reclaimed, steel, glass & more. Outdoor options available.

#### BREW-PUBS, CAFÉ'S, BARS & CLUBS

- CIRCA-1830s-1930s-A GENUINE PIECE OF AMERICAN-HISTORY - HONORING OUR INDUSTRIAL HERITAGE AUTHENTICALLY AMERICAN. PERFECTLY REDESIGNED. IMPERFECTLY VINTAGE.

BUILT TO IMPRESS. BUILT TO WORK. BUILT TO LAST.