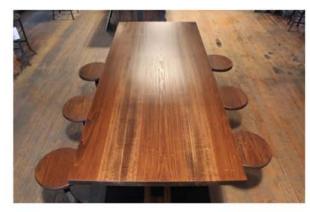

Our Swing-Out-Seats & Tables are built to suit and are fully customizable. Options include number of seats, height, length & foot rail. Choice of materials: ipé, oak, pine, poplar, alder, walnut, reclaimed, steel, glass & more. Outdoor options available.

#### COMMUNAL STYLE DINING / FOOD SERVICES IN ANY SETTING

Stainless Steel Pub Table

Outdoor Brazilian Walnut

Burnt Top Rough-Sawn Pine