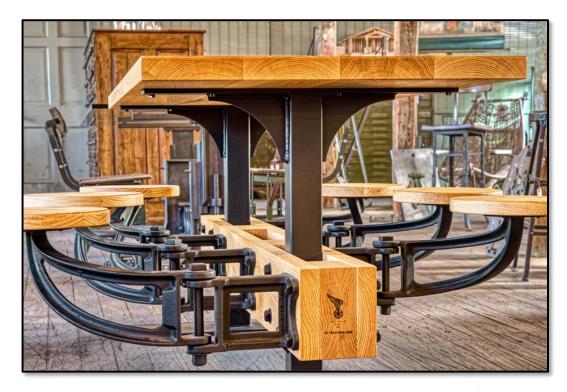

#### INDUSTRIAL REIMAGINED

Our Swing-Out Seats & Tables lie at the heart of the industrial-modern aesthetic of American furniture.

Reminiscent of the cafeteria tables found in early-20th-century schools and factories, The Get Back Original Swing-Out Seats & Tables are two of our hallmark products. The seats are sand cast with premium ductile iron, and the tables are fabricated in our Oakville workshop.

Designers have found our Swing-Out Seats & Tables are the perfect alternative-seating solution for their commercial projects like beer gardens, communal-dining restaurants, coffeehouses & cafes. These are also ideal for home use in the kitchen or dining room.

Our Swing-Out-Seats & Tables are built to suit and are fully customizable. Options include number of seats, height, length & foot rail. Choice of materials: ipé, oak, pine, poplar, alder, walnut, reclaimed, steel, glass & more. Outdoor options available.