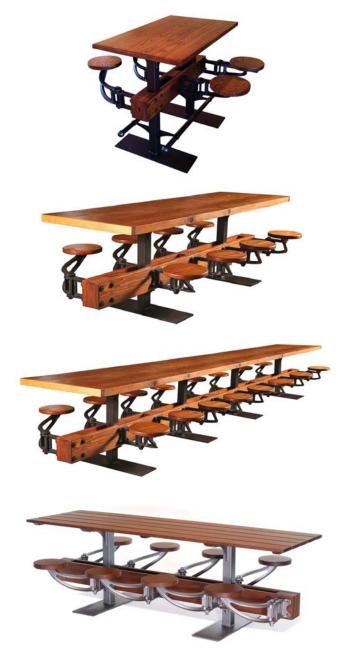

Our Swing-Out-Seats & Tables are built to suit and are fully customizable. Options include number of seats, height, length & foot rail. Choice of materials: ipé, oak, pine, poplar, alder, walnut, reclaimed, steel, glass & more. Outdoor options available.

## VALUABLE INDUSTRY SPECIFIC EXPERIENCE

well-designed & well- built (versatile, rugged & safe)
made to last a lifetime! it's a brilliant-solution to
maximize the amount of seating in the smallest
amount of space. an exquisite table with the benefits
flexibility, functionality, durability & security