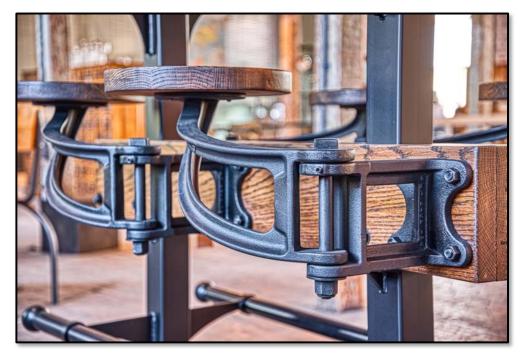

#### INDUSTRIAL REIMAGINED

Our Swing-Out Seats & Tables lie at the heart of the industrial-modern aesthetic of American furniture.

Reminiscent of the cafeteria tables found in early-20th-century schools and factories, The Get Back Original Swing-Out Seats & Tables are two of our hallmark products. The seats are sand cast with premium ductile iron, and the tables are fabricated in our Oakville workshop.

Our Swing-Out-Seats & Tables are built to suit and are fully customizable. Options include number of seats, height, length & foot rail. Choice of materials: ipé, oak, pine, poplar, alder, walnut, reclaimed, steel, glass & more. Outdoor options available.

#### THE BETTER SAFER SMARTER BARSTOOL

WALL-MOUNTED, ADJUSTABLE, SWIVEL-SEAT WITH UNIQUE SPACE-SAVING SWING-OUT & TUCK-AWAY DESIGN. IDEAL FOR INDOOR & OUTDOOR BARS, ISLANDS & COUNTERS.

a great space-saving solution - safer, stronger, better-looking & better-lasting compared to most traditional or standard seating options. comes with an adjustable setting to control the amount of swing for greater ease-of-use, safety, flexibility & comfort.