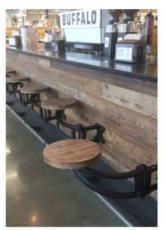

#### THE BETTER SAFER SMARTER BARSTOOL

WALL-MOUNTED, ADJUSTABLE, SWIVEL-SEAT WITH UNIQUE SPACE-SAVING SWING-OUT & TUCK-AWAY DESIGN. IDEAL FOR INDOOR & OUTDOOR BARS, ISLANDS & COUNTERS.

a great space-saving solution - safer, stronger, better-looking & better-lasting compared to most traditional or standard seating options. comes with an adjustable setting to control the amount of swing for greater ease-of-use, safety, flexibility & comfort.