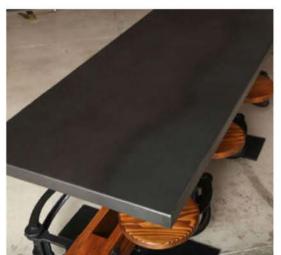

Our Swing-Out-Seats & Tables are built to suit and are fully customizable. Options include number of seats, height, length & foot rail. Choice of materials: ipé, oak, pine, poplar, alder, walnut, reclaimed, steel, glass & more. Outdoor options available.

#### COMMUNAL STYLE DINING / FOOD SERVICES IN ANY SETTING

Stainless Steel Pub Table

Outdoor Brazilian Walnut

Burnt Top Rough-Sawn Pine