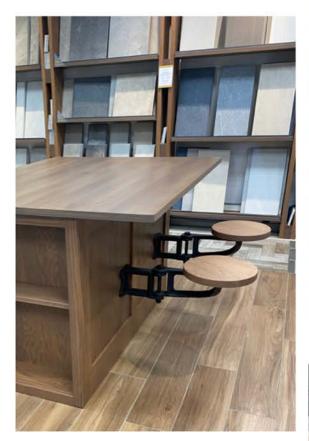

#### portfolio sample-onsite installations

**RETAIL INSTITUTION CORPORATE FOOD-SERVICES** 

# INTRODUCING THE ORIGINAL -SWING-OUTSEAT SWING-OUTSEAT TABLE

An exquisite alternative to traditional indoor and outdoor seating

#### INDUSTRIAL REIMAGINED

Our Swing-Out Seats & Tables lie at the heart of the industrial-modern aesthetic of American furniture.

Reminiscent of the cafeteria tables found in early-20th-century schools and factories, The Get Back Original Swing-Out Seats & Tables are two of our hallmark products. The seats are sand cast with premium ductile iron, and the tables are fabricated in our Oakville workshop.

Designers have found our Swing-Out Seats & Tables are the perfect alternative-seating solution for their commercial projects like beer gardens, communal-dining restaurants, coffeehouses & cafes. These are also ideal for home use in the kitchen or dining room.

#### THE BETTER SAFER SMARTER BARSTOOL

WALL-MOUNTED, ADJUSTABLE, SWIVEL-SEAT WITH UNIQUE SPACE-SAVING SWING-OUT & TUCK-AWAY DESIGN. IDEAL FOR INDOOR & OUTDOOR BARS, ISLANDS & COUNTERS.

a great space-saving solution - safer, stronger, better-looking & better-lasting compared to most traditional or standard seating options. comes with an adjustable setting to control the amount of swing for greater ease-of-use, safety, flexibility & comfort.