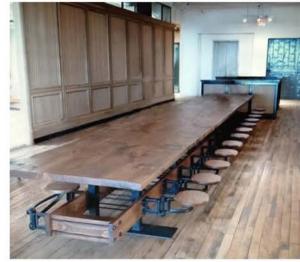

# INTRODUCING THE ORIGINAL -SWING-OUTSEAT SWING-OUTSEAT TABLE

An exquisite alternative to traditional indoor and outdoor seating

#### INDUSTRIAL REIMAGINED

Our Swing-Out Seats & Tables lie at the heart of the industrial-modern aesthetic of American furniture.

Reminiscent of the cafeteria tables found in early-20th-century schools and factories, The Get Back Original Swing-Out Seats & Tables are two of our hallmark products. The seats are sand cast with premium ductile iron, and the tables are fabricated in our Oakville workshop.

Designers have found our Swing-Out Seats & Tables are the perfect alternative-seating solution for their commercial projects like beer gardens, communal-dining restaurants, coffeehouses & cafes. These are also ideal for home use in the kitchen or dining room.

Our Swing-Out-Seats & Tables are built to suit and are fully customizable. Options include number of seats, height, length & foot rail. Choice of materials: ipé, oak, pine, poplar, alder, walnut, reclaimed, steel, glass & more. Outdoor options available.