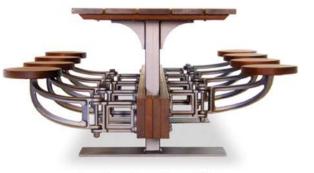

# INTRODUCING THE ORIGINAL -SWING-OUTSEAT SWING-OUTSEAT TABLE

An exquisite alternative to traditional indoor and outdoor seating

#### INDUSTRIAL REIMAGINED

Our Swing-Out Seats & Tables lie at the heart of the industrial-modern aesthetic of American furniture.

Reminiscent of the cafeteria tables found in early-20th-century schools and factories, The Get Back Original Swing-Out Seats & Tables are two of our hallmark products. The seats are sand cast with premium ductile iron, and the tables are fabricated in our Oakville workshop.

Designers have found our Swing-Out Seats & Tables are the perfect alternative-seating solution for their commercial projects like beer gardens, communal-dining restaurants, coffeehouses & cafes. These are also ideal for home use in the kitchen or dining room.

Our Swing-Out-Seats & Tables are built to suit and are fully customizable. Options include number of seats, height, length & foot rail. Choice of materials: ipé, oak, pine, poplar, alder, walnut, reclaimed, steel, glass & more. Outdoor options available.