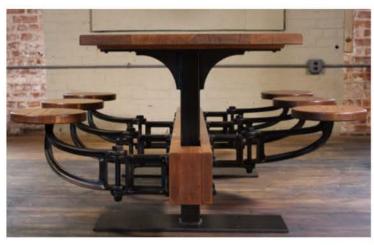

#### INDUSTRIAL REIMAGINED

Our Swing-Out Seats & Tables lie at the heart of the industrial-modern aesthetic of American furniture.

Reminiscent of the cafeteria tables found in early-20th-century schools and factories, The Get Back Original Swing-Out Seats & Tables are two of our hallmark products. The seats are sand cast with premium ductile iron, and the tables are fabricated in our Oakville workshop.

Our Swing-Out-Seats & Tables are built to suit and are fully customizable. Options include number of seats, height, length & foot rail. Choice of materials: ipé, oak, pine, poplar, alder, walnut, reclaimed, steel, glass & more. Outdoor options available.