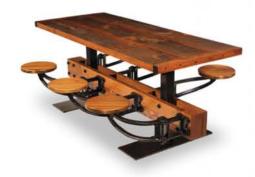

#### THE BETTER SAFER SMARTER DINING TABLE

#### COMMUNAL STYLE DINING / FOOD SERVICES IN ANY SETTING

Stainless Steel Pub Table

Outdoor Brazilian Walnut

Burnt Top Rough-Sawn Pine

## VALUABLE INDUSTRY SPECIFIC EXPERIENCE

well-designed & well- built (versatile, rugged & safe)
made to last a lifetime! it's a brilliant-solution to
maximize the amount of seating in the smallest
amount of space. an exquisite table with the benefits
flexibility, functionality, durability & security