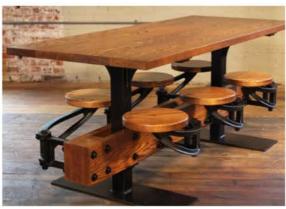

# INTRODUCING THE ORIGINAL -SWING-OUTSEAT SWING-OUTSEAT TABLE

An exquisite alternative to traditional indoor and outdoor seating

#### INDUSTRIAL REIMAGINED

Our Swing-Out Seats & Tables lie at the heart of the industrial-modern aesthetic of American furniture.

Reminiscent of the cafeteria tables found in early-20th-century schools and factories, The Get Back Original Swing-Out Seats & Tables are two of our hallmark products. The seats are sand cast with premium ductile iron, and the tables are fabricated in our Oakville workshop.

Designers have found our Swing-Out Seats & Tables are the perfect alternative-seating solution for their commercial projects like beer gardens, communal-dining restaurants, coffeehouses & cafes. These are also ideal for home use in the kitchen or dining room.

Our Swing-Out-Seats & Tables are built to suit and are fully customizable. Options include number of seats, height, length & foot rail. Choice of materials: ipé, oak, pine, poplar, alder, walnut, reclaimed, steel, glass & more. Outdoor options available.