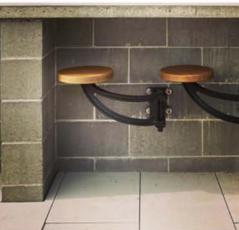

#### THE BETTER SAFER SMARTER BARSTOOL

WALL-MOUNTED, ADJUSTABLE, SWIVEL-SEAT WITH UNIQUE SPACE-SAVING SWING-OUT & TUCK-AWAY DESIGN. IDEAL FOR INDOOR & OUTDOOR BARS, ISLANDS & COUNTERS.

a great space-saving solution - safer, stronger, better-looking & better-lasting compared to most traditional or standard seating options. comes with an adjustable setting to control the amount of swing for greater ease-of-use, safety, flexibility & comfort.