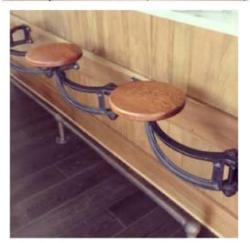

# INTRODUCING THE ORIGINAL -SWING-OUTSEAT SWING-OUTSEAT TABLE

An exquisite alternative to traditional indoor and outdoor seating

#### INDUSTRIAL REIMAGINED

Our Swing-Out Seats & Tables lie at the heart of the industrial-modern aesthetic of American furniture.

Reminiscent of the cafeteria tables found in early-20th-century schools and factories, The Get Back Original Swing-Out Seats & Tables are two of our hallmark products. The seats are sand cast with premium ductile iron, and the tables are fabricated in our Oakville workshop.

#### THE BETTER SAFER SMARTER BARSTOOL

WALL-MOUNTED, ADJUSTABLE, SWIVEL-SEAT WITH UNIQUE SPACE-SAVING SWING-OUT & TUCK-AWAY DESIGN. IDEAL FOR INDOOR & OUTDOOR BARS, ISLANDS & COUNTERS.

a great space-saving solution - safer, stronger, better-looking & better-lasting compared to most traditional or standard seating options. comes with an adjustable setting to control the amount of swing for greater ease-of-use, safety, flexibility & comfort.