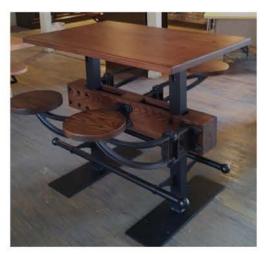

#### INDUSTRIAL REIMAGINED

Our Swing-Out Seats & Tables lie at the heart of the industrial-modern aesthetic of American furniture.

Reminiscent of the cafeteria tables found in early-20th-century schools and factories, The Get Back Original Swing-Out Seats & Tables are two of our hallmark products. The seats are sand cast with premium ductile iron, and the tables are fabricated in our Oakville workshop.

Our Swing-Out-Seats & Tables are built to suit and are fully customizable. Options include number of seats, height, length & foot rail. Choice of materials: ipé, oak, pine, poplar, alder, walnut, reclaimed, steel, glass & more. Outdoor options available.