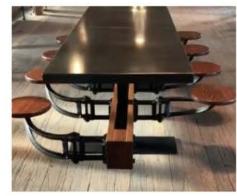

# INTRODUCING THE ORIGINAL -SWING-OUTSEAT SWING-OUTSEAT TABLE

An exquisite alternative to traditional indoor and outdoor seating

#### INDUSTRIAL REIMAGINED

Our Swing-Out Seats & Tables lie at the heart of the industrial-modern aesthetic of American furniture.

Reminiscent of the cafeteria tables found in early-20th-century schools and factories, The Get Back Original Swing-Out Seats & Tables are two of our hallmark products. The seats are sand cast with premium ductile iron, and the tables are fabricated in our Oakville workshop.

Our Swing-Out-Seats & Tables are built to suit and are fully customizable. Options include number of seats, height, length & foot rail. Choice of materials: ipé, oak, pine, poplar, alder, walnut, reclaimed, steel, glass & more. Outdoor options available.