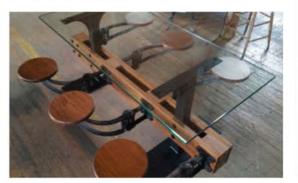

# INTRODUCING THE ORIGINAL -SWING-OUTSEAT SWING-OUTSEAT TABLE

An exquisite alternative to traditional indoor and outdoor seating

#### INDUSTRIAL REIMAGINED

Our Swing-Out Seats & Tables lie at the heart of the industrial-modern aesthetic of American furniture.

Reminiscent of the cafeteria tables found in early-20th-century schools and factories, The Get Back Original Swing-Out Seats & Tables are two of our hallmark products. The seats are sand cast with premium ductile iron, and the tables are fabricated in our Oakville workshop.

Designers have found our Swing-Out Seats & Tables are the perfect alternative-seating solution for their commercial projects like beer gardens, communal-dining restaurants, coffeehouses & cafes. These are also ideal for home use in the kitchen or dining room.

Our Swing-Out-Seats & Tables are built to suit and are fully customizable. Options include number of seats, height, length & foot rail. Choice of materials: ipé, oak, pine, poplar, alder, walnut, reclaimed, steel, glass & more. Outdoor options available.