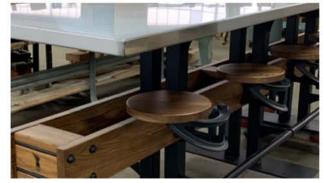

#### INDUSTRIAL REIMAGINED

Our Swing-Out Seats & Tables lie at the heart of the industrial-modern aesthetic of American furniture.

Reminiscent of the cafeteria tables found in early-20th-century schools and factories, The Get Back Original Swing-Out Seats & Tables are two of our hallmark products. The seats are sand cast with premium ductile iron, and the tables are fabricated in our Oakville workshop.

Designers have found our Swing-Out Seats & Tables are the perfect alternative-seating solution for their commercial projects like beer gardens, communal-dining restaurants, coffeehouses & cafes. These are also ideal for home use in the kitchen or dining room.

Our Swing-Out-Seats & Tables are built to suit and are fully customizable. Options include number of seats, height, length & foot rail. Choice of materials: ipé, oak, pine, poplar, alder, walnut, reclaimed, steel, glass & more. Outdoor options available.