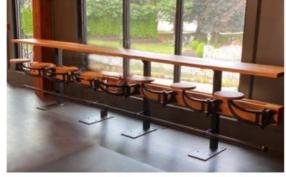

# INTRODUCING THE ORIGINAL -SWING-OUTSEAT SWING-OUTSEAT TABLE

An exquisite alternative to traditional indoor and outdoor seating

#### INDUSTRIAL REIMAGINED

Our Swing-Out Seats & Tables lie at the heart of the industrial-modern aesthetic of American furniture.

Reminiscent of the cafeteria tables found in early-20th-century schools and factories, The Get Back Original Swing-Out Seats & Tables are two of our hallmark products. The seats are sand cast with premium ductile iron, and the tables are fabricated in our Oakville workshop.

Our Swing-Out-Seats & Tables are built to suit and are fully customizable. Options include number of seats, height, length & foot rail. Choice of materials: ipé, oak, pine, poplar, alder, walnut, reclaimed, steel, glass & more. Outdoor options available.