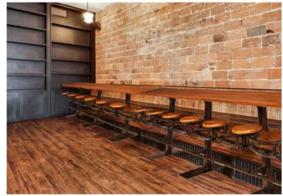

# INTRODUCING THE ORIGINAL -SWING-OUTSEAT SWING-OUTSEAT TABLE

An exquisite alternative to traditional indoor and outdoor seating

#### INDUSTRIAL REIMAGINED

Our Swing-Out Seats & Tables lie at the heart of the industrial-modern aesthetic of American furniture.

Reminiscent of the cafeteria tables found in early-20th-century schools and factories, The Get Back Original Swing-Out Seats & Tables are two of our hallmark products. The seats are sand cast with premium ductile iron, and the tables are fabricated in our Oakville workshop.

Designers have found our Swing-Out Seats & Tables are the perfect alternative-seating solution for their commercial projects like beer gardens, communal-dining restaurants, coffeehouses & cafes. These are also ideal for home use in the kitchen or dining room.

Our Swing-Out-Seats & Tables are built to suit and are fully customizable. Options include number of seats, height, length & foot rail. Choice of materials: ipé, oak, pine, poplar, alder, walnut, reclaimed, steel, glass & more. Outdoor options available.