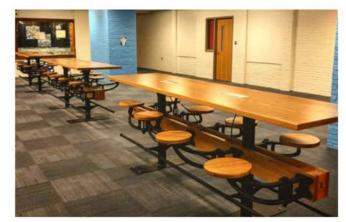

#### CUSTOM-MADE FOR RESTAURANTS

#### BREW-PUBS, CAFÉ'S, BARS & CLUBS

- CIRCA-1830s-1930s-A GENUINE PIECE OF AMERICAN-HISTORY - HONORING OUR INDUSTRIAL HERITAGE AUTHENTICALLY AMERICAN. PERFECTLY REDESIGNED. IMPERFECTLY VINTAGE.

BUILT TO IMPRESS. BUILT TO WORK. BUILT TO LAST.