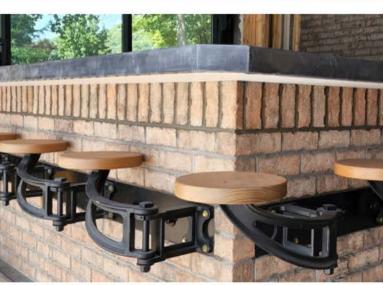

#### THE BETTER SAFER SMARTER BARSTOOL

WALL-MOUNTED, ADJUSTABLE, SWIVEL-SEAT WITH UNIQUE SPACE-SAVING SWING-OUT & TUCK-AWAY DESIGN. IDEAL FOR INDOOR & OUTDOOR BARS, ISLANDS & COUNTERS.

a great space-saving solution - safer, stronger, better-looking & better-lasting compared to most traditional or standard seating options. comes with an adjustable setting to control the amount of swing for greater ease-of-use, safety, flexibility & comfort.

#### BREW-PUBS, CAFÉ'S, BARS & CLUBS

- CIRCA-1830s-1930s-A GENUINE PIECE OF AMERICAN-HISTORY - HONORING OUR INDUSTRIAL HERITAGE AUTHENTICALLY AMERICAN. PERFECTLY REDESIGNED. IMPERFECTLY VINTAGE.

BUILT TO IMPRESS. BUILT TO WORK. BUILT TO LAST.

-CIRCA-1830s-1930s- A genuine piece of American-History - Honoring our industrial heritage Authentically American. Perfectly redesigned. Imperfectly vintage.

BUILT TO IMPRESS. BUILT TO WORK. BUILT TO LAST.