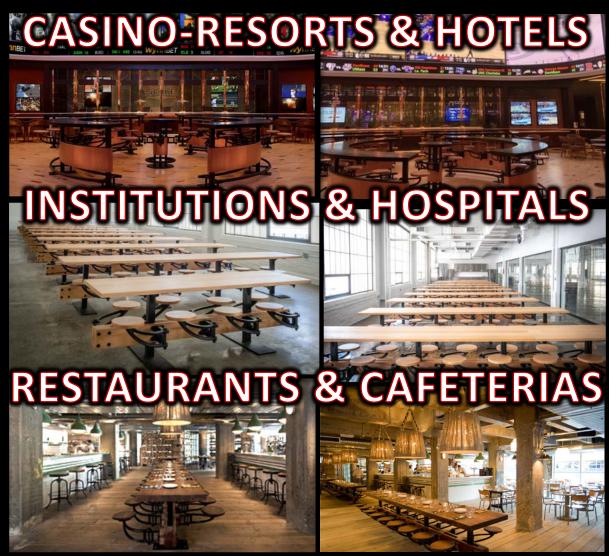

#### portfolio sample-onsite installations

**RETAIL INSTITUTION CORPORATE FOOD-SERVICES** 

Designers have found our Swing-Out Seats & Tables are the perfect alternative-seating solution for their commercial projects like beer gardens, communal-dining restaurants, coffeehouses & cafes. These are also ideal for home use in the kitchen or dining room.

#### BREW-PUBS, CAFÉ'S, BARS & CLUBS

- CIRCA-1830s-1930s-A GENUINE PIECE OF AMERICAN-HISTORY - HONORING OUR INDUSTRIAL HERITAGE AUTHENTICALLY AMERICAN. PERFECTLY REDESIGNED. IMPERFECTLY VINTAGE.

BUILT TO IMPRESS. BUILT TO WORK. BUILT TO LAST.

#### COMMUNAL STYLE DINING / FOOD SERVICES IN ANY SETTING

Stainless Steel Pub Table

Outdoor Brazilian Walnut

Burnt Top Rough-Sawn Pine