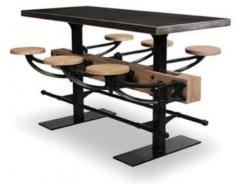

# INTRODUCING THE ORIGINAL -SWING-OUTSEAT SWING-OUTSEAT TABLE

An exquisite alternative to traditional indoor and outdoor seating

#### INDUSTRIAL REIMAGINED

Our Swing-Out Seats & Tables lie at the heart of the industrial-modern aesthetic of American furniture.

Reminiscent of the cafeteria tables found in early-20th-century schools and factories, The Get Back Original Swing-Out Seats & Tables are two of our hallmark products. The seats are sand cast with premium ductile iron, and the tables are fabricated in our Oakville workshop.

Designers have found our Swing-Out Seats & Tables are the perfect alternative-seating solution for their commercial projects like beer gardens, communal-dining restaurants, coffeehouses & cafes. These are also ideal for home use in the kitchen or dining room.

Our Swing-Out-Seats & Tables are built to suit and are fully customizable. Options include number of seats, height, length & foot rail. Choice of materials: ipé, oak, pine, poplar, alder, walnut, reclaimed, steel, glass & more. Outdoor options available.