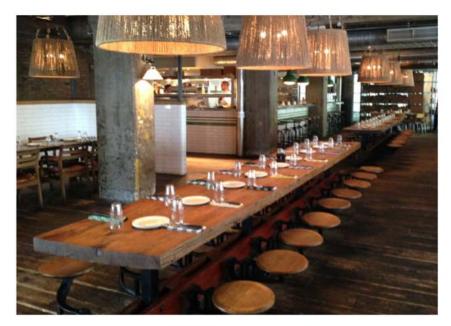

Designers have found our Swing-Out Seats & Tables are the perfect alternative-seating solution for their commercial projects like beer gardens, communal-dining restaurants, coffeehouses & cafes. These are also ideal for home use in the kitchen or dining room.

#### COMMUNAL STYLE DINING / FOOD SERVICES IN ANY SETTING

Stainless Steel Pub Table

Outdoor Brazilian Walnut

Burnt Top Rough-Sawn Pine