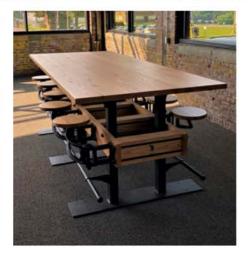

# INTRODUCING THE ORIGINAL -SWING-OUTSEAT SWING-OUTSEAT TABLE

An exquisite alternative to traditional indoor and outdoor seating

#### INDUSTRIAL REIMAGINED

Our Swing-Out Seats & Tables lie at the heart of the industrial-modern aesthetic of American furniture.

Reminiscent of the cafeteria tables found in early-20th-century schools and factories, The Get Back Original Swing-Out Seats & Tables are two of our hallmark products. The seats are sand cast with premium ductile iron, and the tables are fabricated in our Oakville workshop.

Designers have found our Swing-Out Seats & Tables are the perfect alternative-seating solution for their commercial projects like beer gardens, communal-dining restaurants, coffeehouses & cafes. These are also ideal for home use in the kitchen or dining room.

Our Swing-Out-Seats & Tables are built to suit and are fully customizable. Options include number of seats, height, length & foot rail. Choice of materials: ipé, oak, pine, poplar, alder, walnut, reclaimed, steel, glass & more. Outdoor options available.